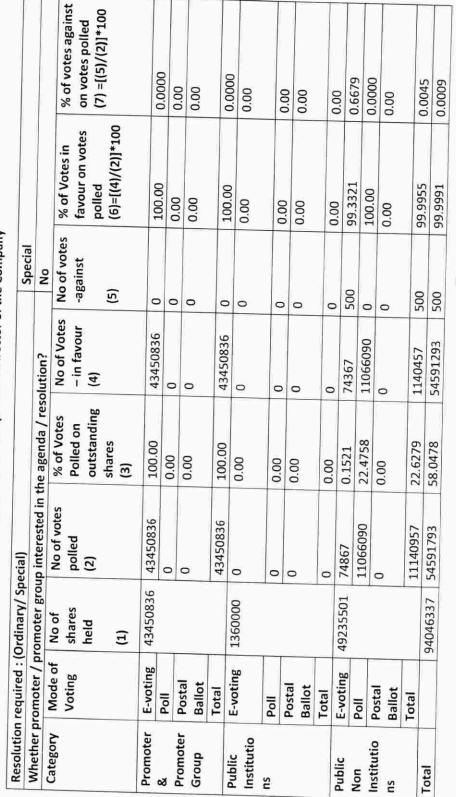

REALTY N INFRA LTD.

Formerly Known as Excel Infoways Ltd. CIN-L45400MH2003PLC138568

cel

| עערייו               | : palinbal u      | wesolution required : (Urdinary/ Special) | cial)                                                                    |                               |                            | Ordinary                |                                  |                                       |
|----------------------|-------------------|-------------------------------------------|--------------------------------------------------------------------------|-------------------------------|----------------------------|-------------------------|----------------------------------|---------------------------------------|
| Whether p            | promoter / p      | romoter group                             | Whether promoter / promoter group interested in the agenda / resolution? | e agenda / reso               | olution?                   | No                      |                                  |                                       |
| Category             | Mode of<br>Voting | No of<br>shares held                      | No of votes<br>polled                                                    | % of<br>Votes                 | No of Votes<br>- in favour | No of votes<br>-against | % of Votes in<br>favour on votes | % of votes against<br>on votes polled |
|                      |                   | (1)                                       | (7)                                                                      | Polled on                     | (4)                        |                         | polled                           | (7) =[(5)/(2)]*100                    |
|                      |                   | 5                                         |                                                                          | outstandi<br>ng shares<br>(3) |                            | (2)                     | (6)=[(4)/(2)]*100                |                                       |
| Promoter<br>&        | E-voting          | 43450836                                  | 43450836                                                                 | 100.00                        | 43450836                   | 0                       | 100.00                           | 0.00                                  |
| Promoter             | Poll              |                                           | 0                                                                        | 0.00                          | 0                          | 0                       | 0.00                             | 000                                   |
| Group                | Postal<br>Ballot  |                                           | 0                                                                        | 0.00                          | 0                          | 0                       | 0.00                             | 0.00                                  |
|                      | Total             |                                           | 43450836                                                                 | 100.00                        | 43450836                   | 0                       | 100.00                           | 000                                   |
| Public<br>Institutio | E-voting          | 1360000                                   | 0                                                                        | 0.00                          | 0                          | 0                       | 0.00                             | 0.00                                  |
| us                   | Poll              |                                           | 0                                                                        | 0.00                          | 0                          | C                       |                                  | 000                                   |
|                      | Postal<br>Ballot  |                                           | 0                                                                        | 0.00                          | 0                          | 0                       | 0.00                             | 0.00                                  |
|                      | Total             |                                           | 0                                                                        | 000                           | c                          |                         |                                  |                                       |
| Public               | E-voting          | 49235501                                  | 74867                                                                    | 0.1521                        | 74367                      | 500                     | 99.3321                          | 0.00                                  |
| Institutio           | Poll              | -4                                        | 11066000                                                                 | OJLY CC                       | 1100000                    |                         |                                  |                                       |
|                      | Dated             |                                           | 0000011                                                                  | QC/+.77                       | TTOPPOAD                   | 0                       | 100.00                           | 0.00                                  |
|                      | Ballot            |                                           | 0                                                                        | 0.00                          | 0                          | 0                       | 0.00                             | 0.00                                  |
|                      | Total             |                                           | 11140957                                                                 | 22.6279                       | 1140457                    | 500                     | 99 9955                          | 0.0046                                |
| Total                |                   | 94046337                                  | 54591793                                                                 | 58.0478                       | 54591293                   | 500                     |                                  |                                       |